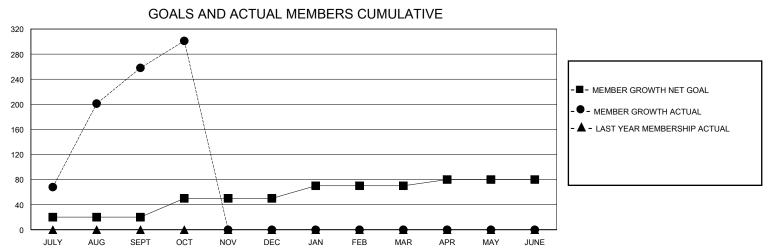

## MONTHLY MEMBERSHIP PROGRESS REPORT

District 309

**LOCATION SINGAPORE GMT CA** 

| GMT:                  |               |           | GMT CA        |                       |                        |                         |                                                    |  |
|-----------------------|---------------|-----------|---------------|-----------------------|------------------------|-------------------------|----------------------------------------------------|--|
| Clubs                 |               |           |               | Members               |                        |                         |                                                    |  |
| RESULTS FOR 2023-2024 |               |           |               | RESULTS FOR 2023-2024 |                        |                         |                                                    |  |
| QUARTER               | NEW CLUB GOAL | NEW CLUBS | DROPPED CLUBS | QUARTER MEME          | BER GROWTH NET<br>GOAL | MEMBER GROWTH<br>ACTUAL | DROPPED<br>MEMBERS ACTUAL<br>(including transfers) |  |
| JULY/AUG/SEPT         | 3             | 4         | 0             | JULY/AUG/SEPT         | 20                     | 386                     | 119                                                |  |
| OCT/NOV/DEC           | 0             | 0         | 0             | OCT/NOV/DEC           | 30                     | 55                      | 10                                                 |  |
| JAN/FEB/MAR           | 1             | 0         | 0             | JAN/FEB/MAR           | 20                     | 0                       | 0                                                  |  |
| APR/MAY/JUNE          | 0             | 0         | 0             | APR/MAY/JUNE          | 10                     | 0                       | 0                                                  |  |