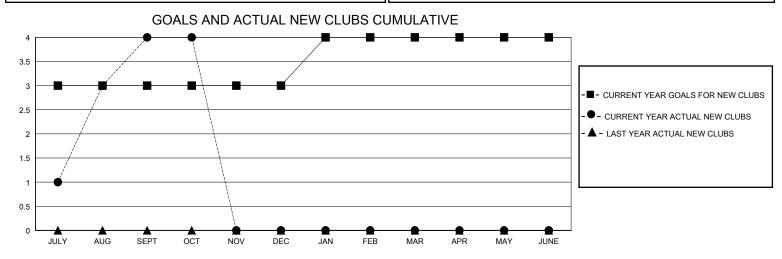

## MONTHLY MEMBERSHIP PROGRESS REPORT

District 309

**LOCATION SINGAPORE GMT CA** 

| GMT:                  |               |           | GMT CA        |                       |                        |                         |                                                    |  |
|-----------------------|---------------|-----------|---------------|-----------------------|------------------------|-------------------------|----------------------------------------------------|--|
| Clubs                 |               |           |               | Members               |                        |                         |                                                    |  |
| RESULTS FOR 2023-2024 |               |           |               | RESULTS FOR 2023-2024 |                        |                         |                                                    |  |
| QUARTER               | NEW CLUB GOAL | NEW CLUBS | DROPPED CLUBS | QUARTER MEME          | BER GROWTH NET<br>GOAL | MEMBER GROWTH<br>ACTUAL | DROPPED<br>MEMBERS ACTUAL<br>(including transfers) |  |
| JULY/AUG/SEPT         | 3             | 4         | 0             | JULY/AUG/SEPT         | 20                     | 386                     | 119                                                |  |
| OCT/NOV/DEC           | 0             | 0         | 0             | OCT/NOV/DEC           | 30                     | 55                      | 10                                                 |  |
| JAN/FEB/MAR           | 1             | 0         | 0             | JAN/FEB/MAR           | 20                     | 0                       | 0                                                  |  |
| APR/MAY/JUNE          | 0             | 0         | 0             | APR/MAY/JUNE          | 10                     | 0                       | 0                                                  |  |